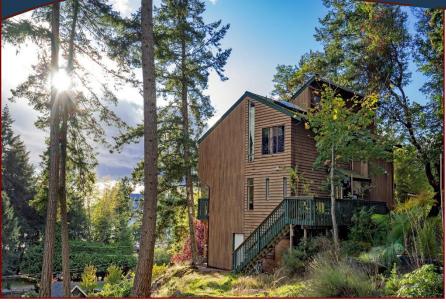

# Welcome to the Top!

This, sunny, south facing, three level home has something for everyone & has been very well maintained by the current owners. 4BR, 2BA, approximately 2790 sq ft, featuring a walk-out finished lower level, with 1BR & separate entry. The lower level has some plumbing in place already, so conversion to a self-contained suite for guests or family should be workable without significant costs. The main floor has a lovely & functional open plan, with high vaulted ceilings, floor to ceiling windows & French Doors leading out onto expansive wrap-around decks, which were completely rebuilt in 2019, with permits. The upper floor features a large Master BR with full ensuite, a beautiful open fover & sitting area, plus a large office/bedroom. All bedrooms have private decks with ocean views! The elevated exposure offers distant ocean views towards Salt Spring Island, Victoria and beyond from all of the South facing rooms. Put this one on your list & you won't be disappointed!