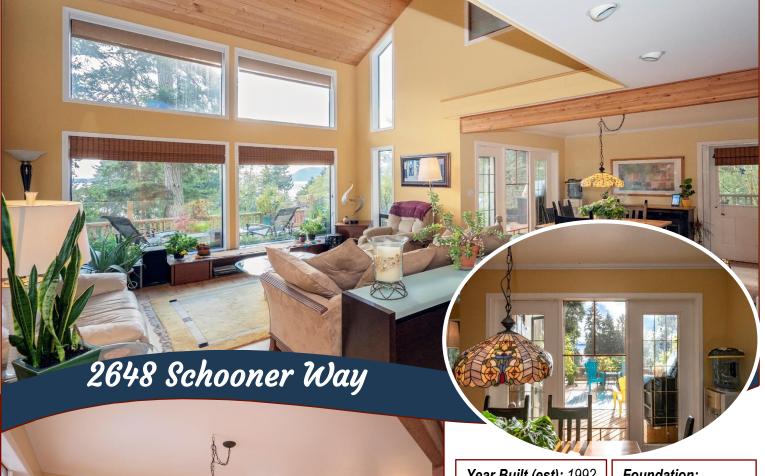

# Welcome to the Top!

This, sunny, south facing, three level home has something for everyone & has been very well maintained by the current owners. 4BR, 2BA, approximately 2790 sq ft, featuring a walk-out finished lower level, with 1BR & separate entry. The lower level has some plumbing in place already, so conversion to a self-contained suite for guests or family should be workable without significant costs. The main floor has a lovely & functional open plan, with high vaulted ceilings, floor to ceiling windows & French Doors leading out onto expansive wrap-around decks, which were completely rebuilt in 2019, with permits. The upper floor features a large Master BR with full ensuite, a beautiful open fover & sitting area, plus a large office/bedroom. All bedrooms have private decks with ocean views! The elevated exposure offers distant ocean views towards Salt Spring Island, Victoria and beyond from all of the South facing rooms. Put this one on your list & you won't be disappointed!

# Property Details

Year Built (est): 1992

Lot Acres: 0.45

Bedrooms: 4

Bathrooms: 2

*Fin SqFt:* 2,790

**Unfin SqFt:** 1,147

**Bsmt:** Finished