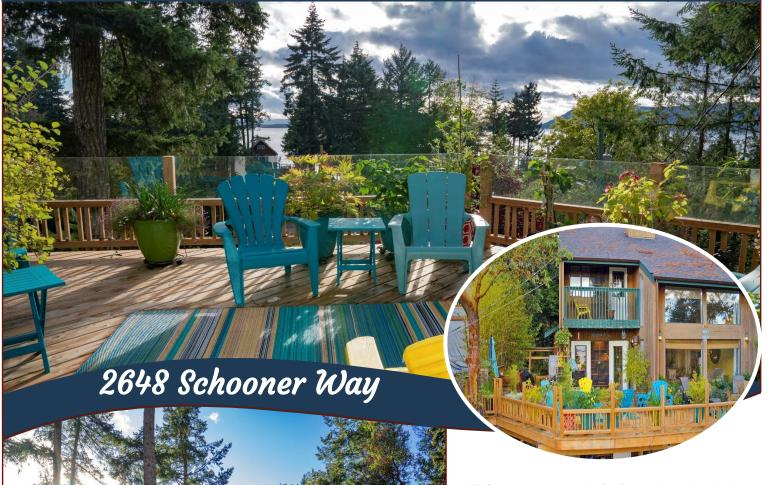

# Welcome to the Top!

This, sunny, south facing, three level home has something for everyone & has been very well maintained by the current owners. 4BR, 2BA, approximately 2790 sq ft, featuring a walk-out finished lower level, with 1BR & separate entry. The lower level has some plumbing in place already, so conversion to a self-contained suite for guests or family should be workable without significant costs. The main floor has a lovely & functional open plan, with high vaulted ceilings, floor to ceiling windows & French Doors leading out onto expansive wrap-around decks, which were completely rebuilt in 2019, with permits. The upper floor features a large Master BR with full ensuite, a beautiful open fover & sitting area, plus a large office/bedroom. All bedrooms have private decks with ocean views! The elevated exposure offers distant ocean views towards Salt Spring Island, Victoria and beyond from all of the South facing rooms. Put this one on your list & you won't be disappointed!

#### Lot Features:

- Ocean Views
- Sunny
- Large balcony & Private decks
- Close to Thieves Bay marina, tennis courts & trails

Hope Bay: 250-629-3166 Sidney: 250-656-5062 info@DocksideRealty.ca